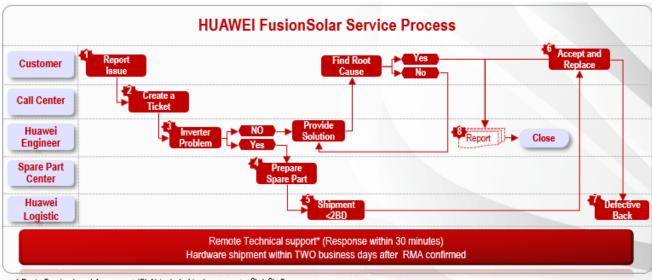

### Huawei Service Organization

Huawei has built up an extensive service organization world-wide. We are serving our customers with warranty services and spare parts for a wide range of technologies.

For support of the warranty services for SUN2000 products, Huawei has defined a support organization to support the process as depicted below:

\* Basic Service Level Agreement (SLA) included in the warranty: 2bdx9h-S